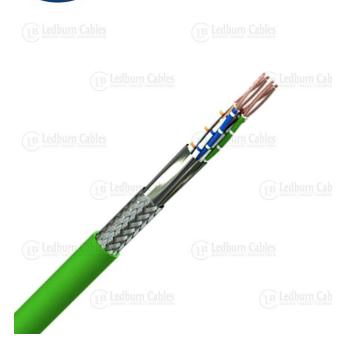

## Construction

Fine stranded plain copper conductors, polypropylene insulation, cores twisted into pairs or quads and laid up, aluminium foil and tinned copper wire braid screen, PUR sheath.

## **Specification**

| Part No. | No. of Pairs | AWG    | Sheath Material | Weight Kg/Km | O/D mm | Screened |
|----------|--------------|--------|-----------------|--------------|--------|----------|
| C52S-HF  | 2            | 24(19) | PUR             | 65.00        | 6.1    | CFS-TCWB |
| C5S-HF   | 4            | 24(19) | PUR             | 82.00        | 8.0    | CFS-TCWB |